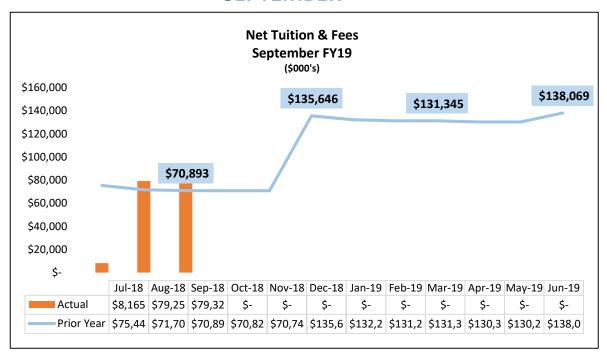

#### FY19 YTD Tuition & Fees Vs. Budget SEPTEMBER

#### FY19 YTD Tuition & Fees Vs. Prior Year SEPTEMBER