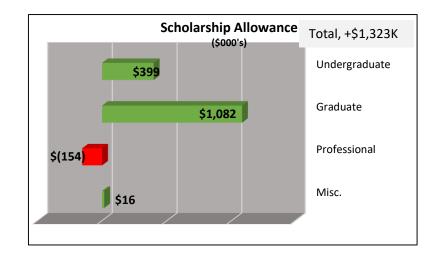

#### **Finance and Administration**

# FY19 YTD Financial Package Operating Fund SEPTEMBER

Dashboard



## FY19 Financials YTD SEPTEMBER (\$MIL)

#### Change in Net Assets Vs. Budget

#### \$4.0M Favorable



#### Change in Net Assets Vs. Prior Year

#### \$13.2M Favorable

















#### FY19 YTD









## **APPENDIX**



## Vs. Budget Detail



#### FY19 YTD Tuition & Fees Vs. Budget SEPTEMBER











### FY19 YTD Other Revenue Vs. Budget SEPTEMBER







#### FY19 YTD Compensation Expense Vs. Budget SEPTEMBER











### FY19 Other Expenses Vs. Budget SEPTEMBER







## Vs. Prior Year Detail



#### FY19 YTD Tuition & Fees Vs. Prior Year SEPTEMBER











#### FY19 YTD Other Revenue Vs. Prior Year SEPTEMBER







#### FY19 YTD Compensation Expense Vs. Prior Year SEPTEMBER











#### FY19 Other Expenses Vs. Prior Year SEPTEMBER







## Other Views