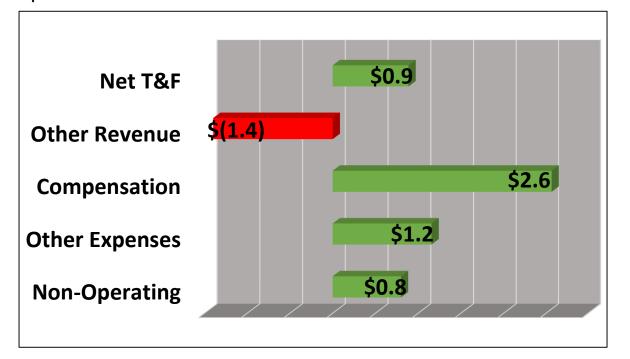

#### FY19 YTD

## Vs. Budget Detail

#### FY19 YTD Tuition & Fees Vs. Budget SEPTEMBER

### FY19 YTD Other Revenue Vs. Budget SEPTEMBER

#### FY19 YTD Compensation Expense Vs. Budget SEPTEMBER

### FY19 Other Expenses Vs. Budget SEPTEMBER