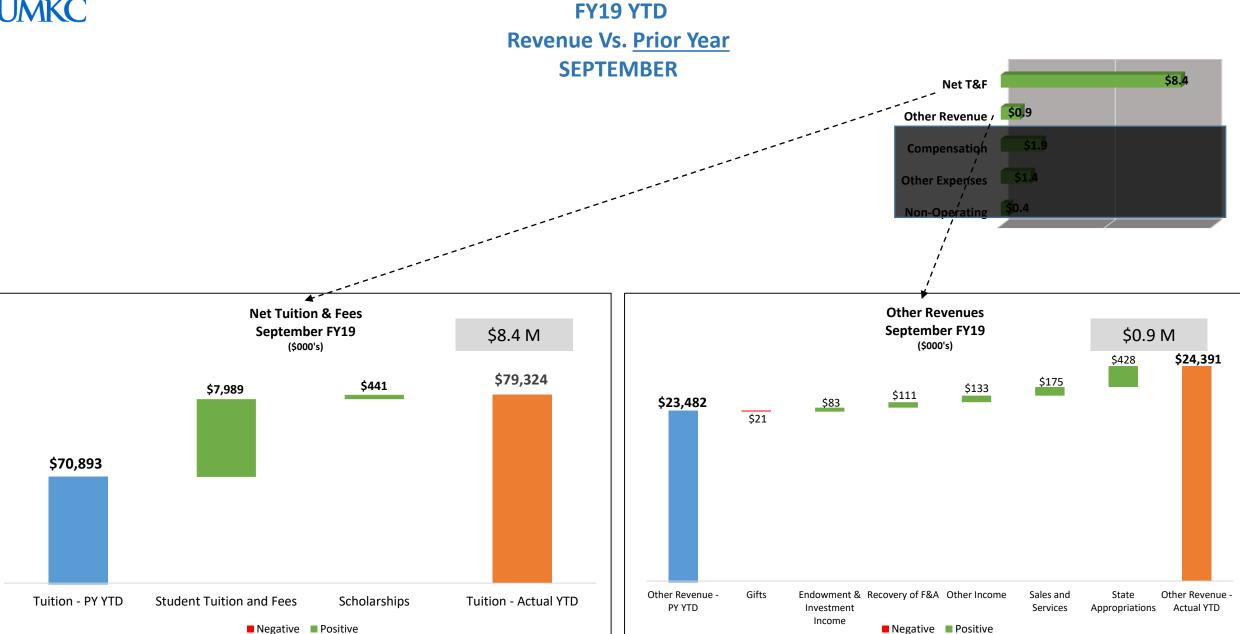

#### FY19 YTD Tuition & Fees Vs. Prior Year SEPTEMBER

#### FY19 YTD Other Revenue Vs. Prior Year SEPTEMBER