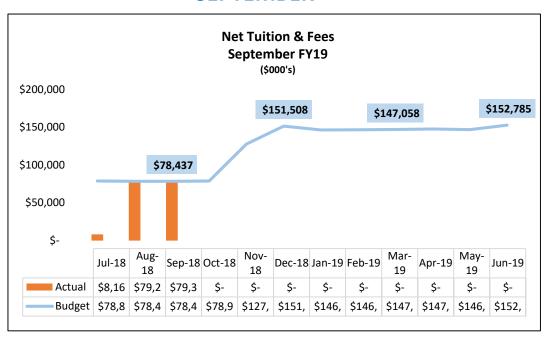

#### **Finance and Administration**

# FY19 YTD Financial Package Operating Fund SEPTEMBER

Dashboard



## FY19 Financials YTD SEPTEMBER (\$MIL)

#### Change in Net Assets Vs. Budget

#### \$4.0M Favorable



#### Change in Net Assets Vs. Prior Year

#### \$13.2M Favorable

















#### FY19 YTD









## **APPENDIX**



## Vs. Budget Detail



#### FY19 YTD Tuition & Fees Vs. Budget SEPTEMBER











### FY19 YTD Other Revenue Vs. Budget SEPTEMBER







#### FY19 YTD Compensation Expense Vs. Budget SEPTEMBER











### FY19 Other Expenses Vs. Budget SEPTEMBER







## Vs. Prior Year Detail



#### FY19 YTD Tuition & Fees Vs. Prior Year SEPTEMBER











#### FY19 YTD Other Revenue Vs. Prior Year SEPTEMBER







#### FY19 YTD Compensation Expense Vs. Prior Year SEPTEMBER











#### FY19 Other Expenses Vs. Prior Year SEPTEMBER







## Other Views