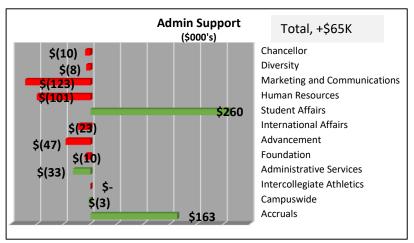

e and Administration**

# FY19 YTD Financial Package Operating Fund SEPTEMBER

Dashboard



## FY19 Financials YTD SEPTEMBER (\$MIL)

#### Change in Net Assets Vs. Budget

#### \$4.0M Favorable



#### Change in Net Assets Vs. Prior Year

#### \$13.2M Favorable

















#### FY19 YTD









## **APPENDIX**



## Vs. Budget Detail



#### FY19 YTD Tuition & Fees Vs. Budget SEPTEMBER











### FY19 YTD Other Revenue Vs. Budget SEPTEMBER







#### FY19 YTD Compensation Expense Vs. Budget SEPTEMBER











### FY19 Other Expenses Vs. Budget SEPTEMBER







## Vs. Prior Year Detail



#### FY19 YTD Tuition & Fees Vs. Prior Year SEPTEMBER











#### FY19 YTD Other Revenue Vs. Prior Year SEPTEMBER







#### FY19 YTD Compensation Expense Vs. Prior Year SEPTEMBER











#### FY19 Other Expenses Vs. Prior Year SEPTEMBER







## Other Views