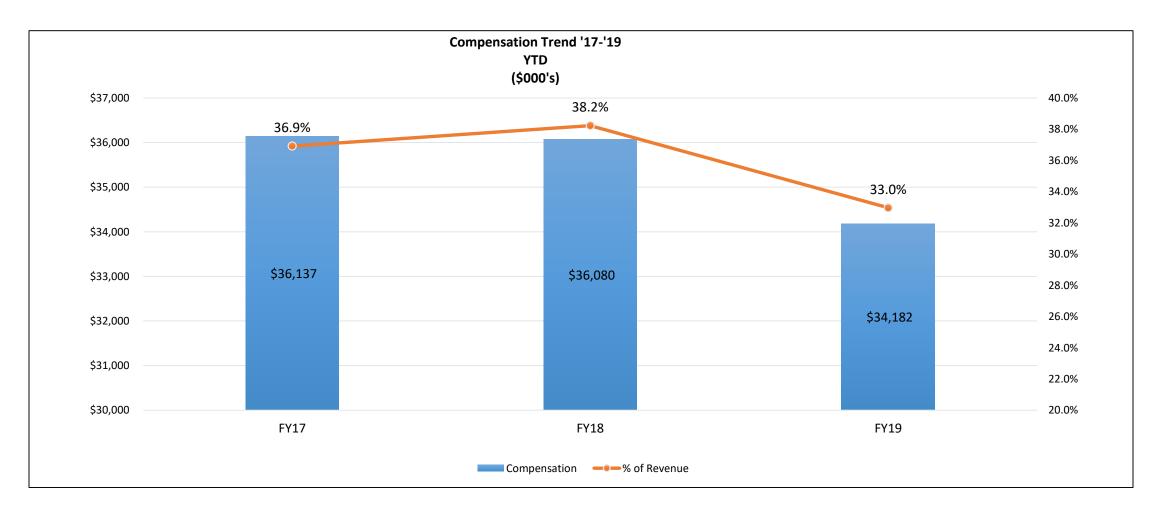

#### FY19 YTD Compensation Expense Vs. Budget SEPTEMBER

#### FY19 YTD Compensation Expense Vs. Prior Year SEPTEMBER