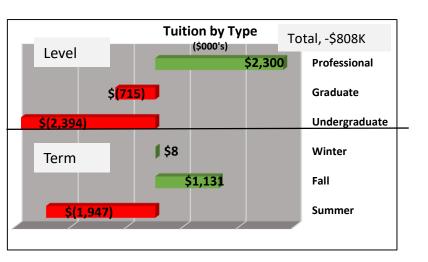

#### **Finance and Administration**

# FY19 YTD Financial Package Operating Fund SEPTEMBER

Dashboard



## FY19 Financials YTD SEPTEMBER (\$MIL)

#### Change in Net Assets Vs. Budget

#### \$4.0M Favorable



#### Change in Net Assets Vs. Prior Year

#### \$13.2M Favorable

















#### FY19 YTD









## **APPENDIX**



## Vs. Budget Detail



#### FY19 YTD Tuition & Fees Vs. Budget SEPTEMBER











### FY19 YTD Other Revenue Vs. Budget SEPTEMBER







#### FY19 YTD Compensation Expense Vs. Budget SEPTEMBER











### FY19 Other Expenses Vs. Budget SEPTEMBER







## Vs. Prior Year Detail



#### FY19 YTD Tuition & Fees Vs. Prior Year SEPTEMBER











#### FY19 YTD Other Revenue Vs. Prior Year SEPTEMBER







#### FY19 YTD Compensation Expense Vs. Prior Year SEPTEMBER











#### FY19 Other Expenses Vs. Prior Year SEPTEMBER







## Other Views