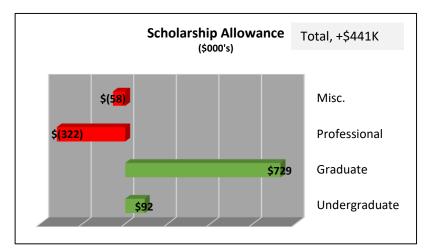

#### **Finance and Administration**

# FY19 YTD Financial Package Operating Fund SEPTEMBER

Dashboard



## FY19 Financials YTD SEPTEMBER (\$MIL)

#### Change in Net Assets Vs. Budget

#### \$4.0M Favorable



#### Change in Net Assets Vs. Prior Year

#### \$13.2M Favorable

















#### FY19 YTD









## **APPENDIX**



## Vs. Budget Detail



#### FY19 YTD Tuition & Fees Vs. Budget SEPTEMBER











### FY19 YTD Other Revenue Vs. Budget SEPTEMBER







#### FY19 YTD Compensation Expense Vs. Budget SEPTEMBER











### FY19 Other Expenses Vs. Budget SEPTEMBER







## Vs. Prior Year Detail



#### FY19 YTD Tuition & Fees Vs. Prior Year SEPTEMBER











#### FY19 YTD Other Revenue Vs. Prior Year SEPTEMBER







#### FY19 YTD Compensation Expense Vs. Prior Year SEPTEMBER











#### FY19 Other Expenses Vs. Prior Year SEPTEMBER







## Other Views