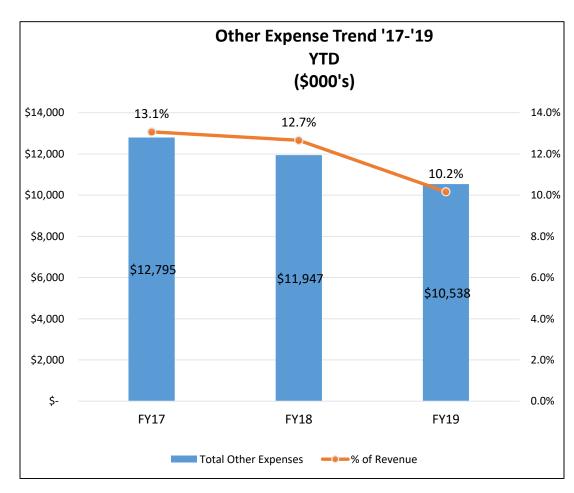

### FY19 Other Expenses Vs. Budget SEPTEMBER

#### FY19 Other Expenses Vs. Prior Year SEPTEMBER