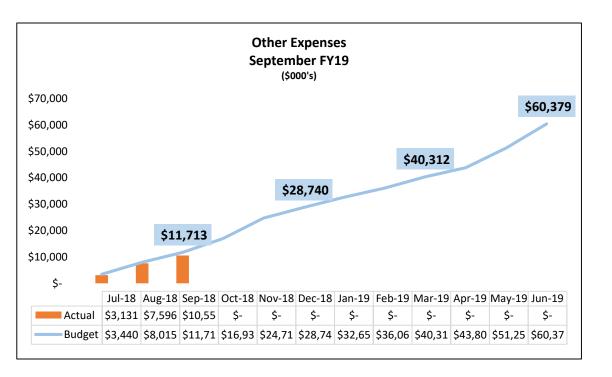

#### **Finance and Administration**

# FY19 YTD Financial Package Operating Fund SEPTEMBER

Dashboard



## FY19 Financials YTD SEPTEMBER (\$MIL)

#### Change in Net Assets Vs. Budget

#### \$4.0M Favorable



#### Change in Net Assets Vs. Prior Year

#### \$13.2M Favorable

















#### FY19 YTD









## **APPENDIX**



## Vs. Budget Detail



#### FY19 YTD Tuition & Fees Vs. Budget SEPTEMBER











### FY19 YTD Other Revenue Vs. Budget SEPTEMBER







#### FY19 YTD Compensation Expense Vs. Budget SEPTEMBER











### FY19 Other Expenses Vs. Budget SEPTEMBER







## Vs. Prior Year Detail



#### FY19 YTD Tuition & Fees Vs. Prior Year SEPTEMBER











#### FY19 YTD Other Revenue Vs. Prior Year SEPTEMBER







#### FY19 YTD Compensation Expense Vs. Prior Year SEPTEMBER











#### FY19 Other Expenses Vs. Prior Year SEPTEMBER







## Other Views