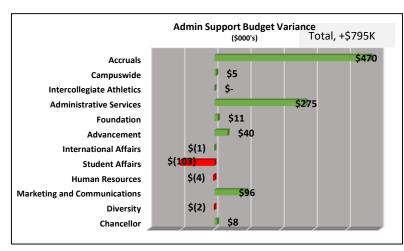

#### **Finance and Administration**

# FY19 YTD Financial Package Operating Fund SEPTEMBER

Dashboard



## FY19 Financials YTD SEPTEMBER (\$MIL)

#### Change in Net Assets Vs. Budget

#### \$4.0M Favorable



#### Change in Net Assets Vs. Prior Year

#### \$13.2M Favorable

















#### FY19 YTD









## **APPENDIX**



## Vs. Budget Detail



#### FY19 YTD Tuition & Fees Vs. Budget SEPTEMBER











### FY19 YTD Other Revenue Vs. Budget SEPTEMBER







#### FY19 YTD Compensation Expense Vs. Budget SEPTEMBER











### FY19 Other Expenses Vs. Budget SEPTEMBER







## Vs. Prior Year Detail



#### FY19 YTD Tuition & Fees Vs. Prior Year SEPTEMBER











#### FY19 YTD Other Revenue Vs. Prior Year SEPTEMBER







#### FY19 YTD Compensation Expense Vs. Prior Year SEPTEMBER











#### FY19 Other Expenses Vs. Prior Year SEPTEMBER







## Other Views