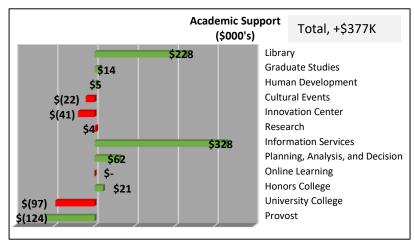

nce and Administration**

# FY19 YTD Financial Package Operating Fund SEPTEMBER

Dashboard



## FY19 Financials YTD SEPTEMBER (\$MIL)

#### Change in Net Assets Vs. Budget

#### \$4.0M Favorable



#### Change in Net Assets Vs. Prior Year

#### \$13.2M Favorable

















#### FY19 YTD









## **APPENDIX**



## Vs. Budget Detail



#### FY19 YTD Tuition & Fees Vs. Budget SEPTEMBER











### FY19 YTD Other Revenue Vs. Budget SEPTEMBER







#### FY19 YTD Compensation Expense Vs. Budget SEPTEMBER











### FY19 Other Expenses Vs. Budget SEPTEMBER







## Vs. Prior Year Detail



#### FY19 YTD Tuition & Fees Vs. Prior Year SEPTEMBER











#### FY19 YTD Other Revenue Vs. Prior Year SEPTEMBER







#### FY19 YTD Compensation Expense Vs. Prior Year SEPTEMBER











#### FY19 Other Expenses Vs. Prior Year SEPTEMBER







## Other Views