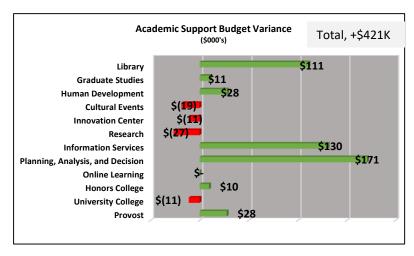

#### **Finance and Administration**

# FY19 YTD Financial Package Operating Fund SEPTEMBER

Dashboard



## FY19 Financials YTD SEPTEMBER (\$MIL)

#### Change in Net Assets Vs. Budget

#### \$4.0M Favorable



#### Change in Net Assets Vs. Prior Year

#### \$13.2M Favorable

















#### FY19 YTD









## **APPENDIX**



## Vs. Budget Detail



#### FY19 YTD Tuition & Fees Vs. Budget SEPTEMBER











### FY19 YTD Other Revenue Vs. Budget SEPTEMBER







#### FY19 YTD Compensation Expense Vs. Budget SEPTEMBER











### FY19 Other Expenses Vs. Budget SEPTEMBER







## Vs. Prior Year Detail



#### FY19 YTD Tuition & Fees Vs. Prior Year SEPTEMBER











#### FY19 YTD Other Revenue Vs. Prior Year SEPTEMBER







#### FY19 YTD Compensation Expense Vs. Prior Year SEPTEMBER











#### FY19 Other Expenses Vs. Prior Year SEPTEMBER







## Other Views