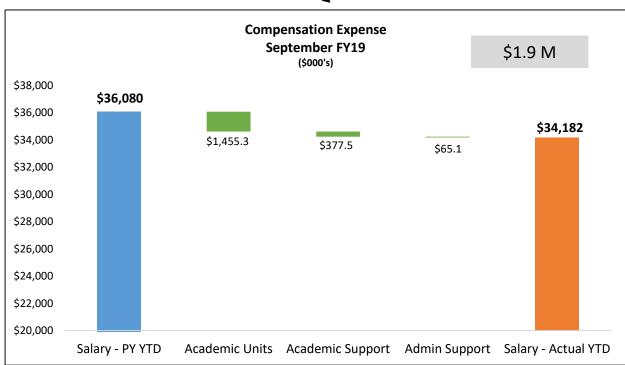

#### **Finance and Administration**

# FY19 YTD Financial Package Operating Fund SEPTEMBER

Dashboard



## FY19 Financials YTD SEPTEMBER (\$MIL)

#### Change in Net Assets Vs. Budget

#### \$4.0M Favorable



#### Change in Net Assets Vs. Prior Year

#### \$13.2M Favorable

















#### FY19 YTD









## **APPENDIX**



## Vs. Budget Detail



#### FY19 YTD Tuition & Fees Vs. Budget SEPTEMBER











### FY19 YTD Other Revenue Vs. Budget SEPTEMBER







#### FY19 YTD Compensation Expense Vs. Budget SEPTEMBER











### FY19 Other Expenses Vs. Budget SEPTEMBER







## Vs. Prior Year Detail



#### FY19 YTD Tuition & Fees Vs. Prior Year SEPTEMBER











#### FY19 YTD Other Revenue Vs. Prior Year SEPTEMBER







#### FY19 YTD Compensation Expense Vs. Prior Year SEPTEMBER











#### FY19 Other Expenses Vs. Prior Year SEPTEMBER







## Other Views