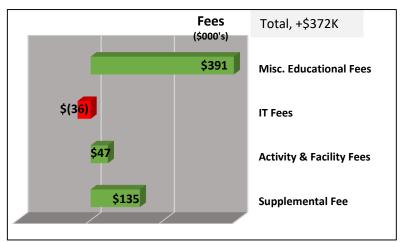

#### **Finance and Administration**

# FY19 YTD Financial Package Operating Fund SEPTEMBER

Dashboard



## FY19 Financials YTD SEPTEMBER (\$MIL)

#### Change in Net Assets Vs. Budget

#### \$4.0M Favorable



#### Change in Net Assets Vs. Prior Year

#### \$13.2M Favorable

















#### FY19 YTD









## **APPENDIX**



## Vs. Budget Detail



#### FY19 YTD Tuition & Fees Vs. Budget SEPTEMBER











### FY19 YTD Other Revenue Vs. Budget SEPTEMBER







#### FY19 YTD Compensation Expense Vs. Budget SEPTEMBER











### FY19 Other Expenses Vs. Budget SEPTEMBER







## Vs. Prior Year Detail



#### FY19 YTD Tuition & Fees Vs. Prior Year SEPTEMBER











#### FY19 YTD Other Revenue Vs. Prior Year SEPTEMBER







#### FY19 YTD Compensation Expense Vs. Prior Year SEPTEMBER











#### FY19 Other Expenses Vs. Prior Year SEPTEMBER







## Other Views