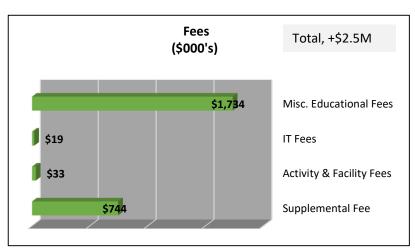

#### **Finance and Administration**

# FY19 YTD Financial Package Operating Fund SEPTEMBER

Dashboard



## FY19 Financials YTD SEPTEMBER (\$MIL)

#### Change in Net Assets Vs. Budget

#### \$4.0M Favorable



#### Change in Net Assets Vs. Prior Year

#### \$13.2M Favorable

















#### FY19 YTD









## **APPENDIX**



## Vs. Budget Detail



#### FY19 YTD Tuition & Fees Vs. Budget SEPTEMBER











### FY19 YTD Other Revenue Vs. Budget SEPTEMBER







#### FY19 YTD Compensation Expense Vs. Budget SEPTEMBER











### FY19 Other Expenses Vs. Budget SEPTEMBER







## Vs. Prior Year Detail



#### FY19 YTD Tuition & Fees Vs. Prior Year SEPTEMBER











#### FY19 YTD Other Revenue Vs. Prior Year SEPTEMBER







#### FY19 YTD Compensation Expense Vs. Prior Year SEPTEMBER











#### FY19 Other Expenses Vs. Prior Year SEPTEMBER







## Other Views