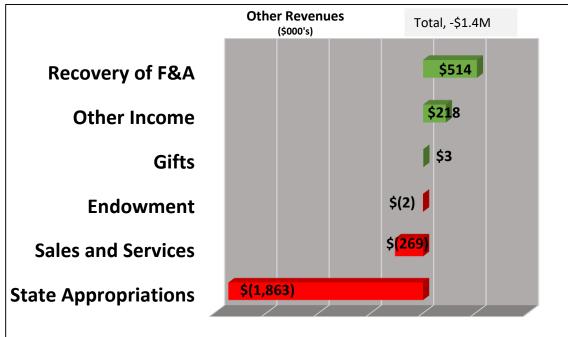

#### **Finance and Administration**

# FY19 YTD Financial Package Operating Fund SEPTEMBER

Dashboard



## FY19 Financials YTD SEPTEMBER (\$MIL)

#### Change in Net Assets Vs. Budget

#### \$4.0M Favorable



#### Change in Net Assets Vs. Prior Year

#### \$13.2M Favorable

















#### FY19 YTD









## **APPENDIX**



## Vs. Budget Detail



#### FY19 YTD Tuition & Fees Vs. Budget SEPTEMBER











### FY19 YTD Other Revenue Vs. Budget SEPTEMBER







#### FY19 YTD Compensation Expense Vs. Budget SEPTEMBER











### FY19 Other Expenses Vs. Budget SEPTEMBER







## Vs. Prior Year Detail



#### FY19 YTD Tuition & Fees Vs. Prior Year SEPTEMBER











#### FY19 YTD Other Revenue Vs. Prior Year SEPTEMBER







#### FY19 YTD Compensation Expense Vs. Prior Year SEPTEMBER











#### FY19 Other Expenses Vs. Prior Year SEPTEMBER







## Other Views