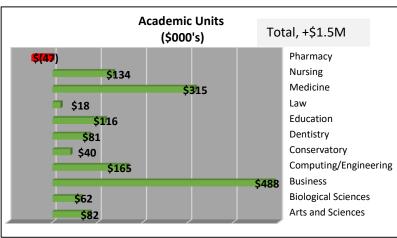

nance and Administration**

# FY19 YTD Financial Package Operating Fund SEPTEMBER

Dashboard



## FY19 Financials YTD SEPTEMBER (\$MIL)

#### Change in Net Assets Vs. Budget

#### \$4.0M Favorable



#### Change in Net Assets Vs. Prior Year

#### \$13.2M Favorable

















#### FY19 YTD









## **APPENDIX**



## Vs. Budget Detail



#### FY19 YTD Tuition & Fees Vs. Budget SEPTEMBER











### FY19 YTD Other Revenue Vs. Budget SEPTEMBER







#### FY19 YTD Compensation Expense Vs. Budget SEPTEMBER











### FY19 Other Expenses Vs. Budget SEPTEMBER







## Vs. Prior Year Detail



#### FY19 YTD Tuition & Fees Vs. Prior Year SEPTEMBER











#### FY19 YTD Other Revenue Vs. Prior Year SEPTEMBER







#### FY19 YTD Compensation Expense Vs. Prior Year SEPTEMBER











#### FY19 Other Expenses Vs. Prior Year SEPTEMBER







## Other Views