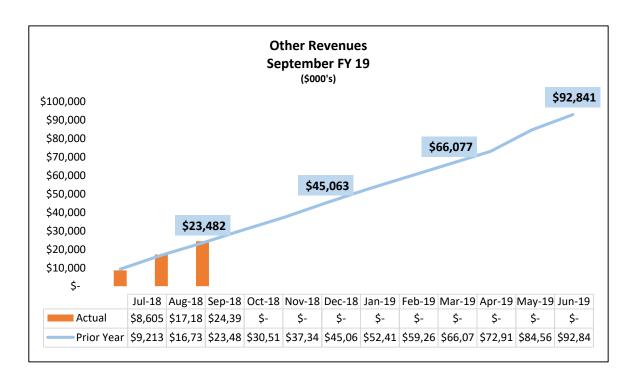

#### **Finance and Administration**

# FY19 YTD Financial Package Operating Fund SEPTEMBER

Dashboard



## FY19 Financials YTD SEPTEMBER (\$MIL)

#### Change in Net Assets Vs. Budget

#### \$4.0M Favorable



#### Change in Net Assets Vs. Prior Year

#### \$13.2M Favorable

















#### FY19 YTD









## **APPENDIX**



## Vs. Budget Detail



#### FY19 YTD Tuition & Fees Vs. Budget SEPTEMBER











### FY19 YTD Other Revenue Vs. Budget SEPTEMBER







#### FY19 YTD Compensation Expense Vs. Budget SEPTEMBER











### FY19 Other Expenses Vs. Budget SEPTEMBER







## Vs. Prior Year Detail



#### FY19 YTD Tuition & Fees Vs. Prior Year SEPTEMBER











#### FY19 YTD Other Revenue Vs. Prior Year SEPTEMBER







#### FY19 YTD Compensation Expense Vs. Prior Year SEPTEMBER











#### FY19 Other Expenses Vs. Prior Year SEPTEMBER







## Other Views