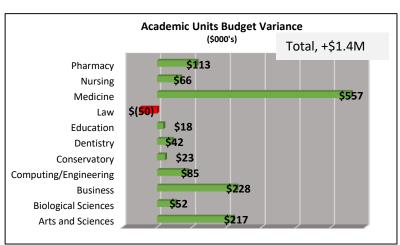

#### **Finance and Administration**

# FY19 YTD Financial Package Operating Fund SEPTEMBER

Dashboard



## FY19 Financials YTD SEPTEMBER (\$MIL)

#### Change in Net Assets Vs. Budget

#### \$4.0M Favorable



#### Change in Net Assets Vs. Prior Year

#### \$13.2M Favorable

















#### FY19 YTD









## **APPENDIX**



## Vs. Budget Detail



#### FY19 YTD Tuition & Fees Vs. Budget SEPTEMBER











### FY19 YTD Other Revenue Vs. Budget SEPTEMBER







#### FY19 YTD Compensation Expense Vs. Budget SEPTEMBER











### FY19 Other Expenses Vs. Budget SEPTEMBER







## Vs. Prior Year Detail



#### FY19 YTD Tuition & Fees Vs. Prior Year SEPTEMBER











#### FY19 YTD Other Revenue Vs. Prior Year SEPTEMBER







#### FY19 YTD Compensation Expense Vs. Prior Year SEPTEMBER











#### FY19 Other Expenses Vs. Prior Year SEPTEMBER







## Other Views