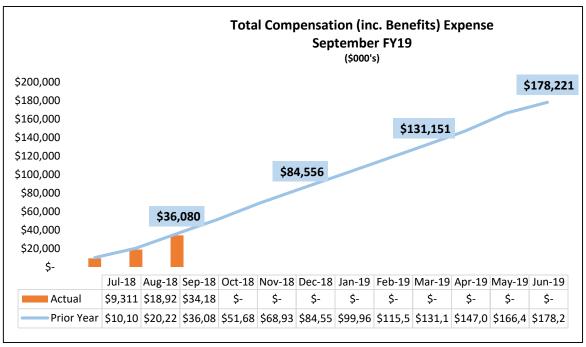

Finance and Administration**

# FY19 YTD Financial Package Operating Fund SEPTEMBER

Dashboard



## FY19 Financials YTD SEPTEMBER (\$MIL)

#### Change in Net Assets Vs. Budget

#### \$4.0M Favorable



#### Change in Net Assets Vs. Prior Year

#### \$13.2M Favorable

















#### FY19 YTD









## **APPENDIX**



## Vs. Budget Detail



#### FY19 YTD Tuition & Fees Vs. Budget SEPTEMBER











### FY19 YTD Other Revenue Vs. Budget SEPTEMBER







#### FY19 YTD Compensation Expense Vs. Budget SEPTEMBER











### FY19 Other Expenses Vs. Budget SEPTEMBER







## Vs. Prior Year Detail



#### FY19 YTD Tuition & Fees Vs. Prior Year SEPTEMBER











#### FY19 YTD Other Revenue Vs. Prior Year SEPTEMBER







#### FY19 YTD Compensation Expense Vs. Prior Year SEPTEMBER











#### FY19 Other Expenses Vs. Prior Year SEPTEMBER







## Other Views