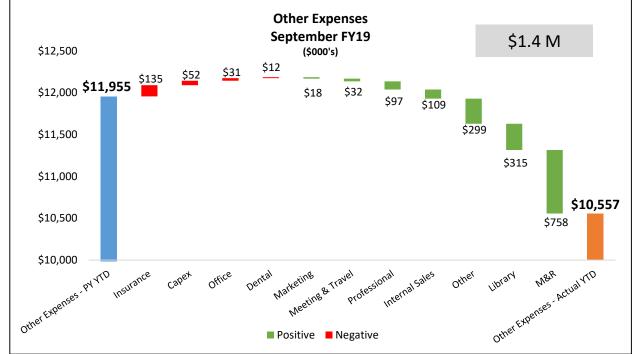

#### **Finance and Administration**

# FY19 YTD Financial Package Operating Fund SEPTEMBER

Dashboard



## FY19 Financials YTD SEPTEMBER (\$MIL)

#### Change in Net Assets Vs. Budget

#### \$4.0M Favorable



#### Change in Net Assets Vs. Prior Year

#### \$13.2M Favorable

















#### FY19 YTD









## **APPENDIX**



## Vs. Budget Detail



#### FY19 YTD Tuition & Fees Vs. Budget SEPTEMBER











### FY19 YTD Other Revenue Vs. Budget SEPTEMBER







#### FY19 YTD Compensation Expense Vs. Budget SEPTEMBER











### FY19 Other Expenses Vs. Budget SEPTEMBER







## Vs. Prior Year Detail



#### FY19 YTD Tuition & Fees Vs. Prior Year SEPTEMBER











#### FY19 YTD Other Revenue Vs. Prior Year SEPTEMBER







#### FY19 YTD Compensation Expense Vs. Prior Year SEPTEMBER











#### FY19 Other Expenses Vs. Prior Year SEPTEMBER







## Other Views