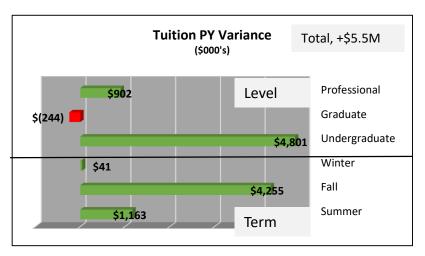

#### **Finance and Administration**

# FY19 YTD Financial Package Operating Fund SEPTEMBER

Dashboard



## FY19 Financials YTD SEPTEMBER (\$MIL)

#### Change in Net Assets Vs. Budget

#### \$4.0M Favorable



#### Change in Net Assets Vs. Prior Year

#### \$13.2M Favorable

















#### FY19 YTD









## **APPENDIX**



## Vs. Budget Detail



#### FY19 YTD Tuition & Fees Vs. Budget SEPTEMBER











### FY19 YTD Other Revenue Vs. Budget SEPTEMBER







#### FY19 YTD Compensation Expense Vs. Budget SEPTEMBER











### FY19 Other Expenses Vs. Budget SEPTEMBER







## Vs. Prior Year Detail



#### FY19 YTD Tuition & Fees Vs. Prior Year SEPTEMBER











#### FY19 YTD Other Revenue Vs. Prior Year SEPTEMBER







#### FY19 YTD Compensation Expense Vs. Prior Year SEPTEMBER











#### FY19 Other Expenses Vs. Prior Year SEPTEMBER







## Other Views