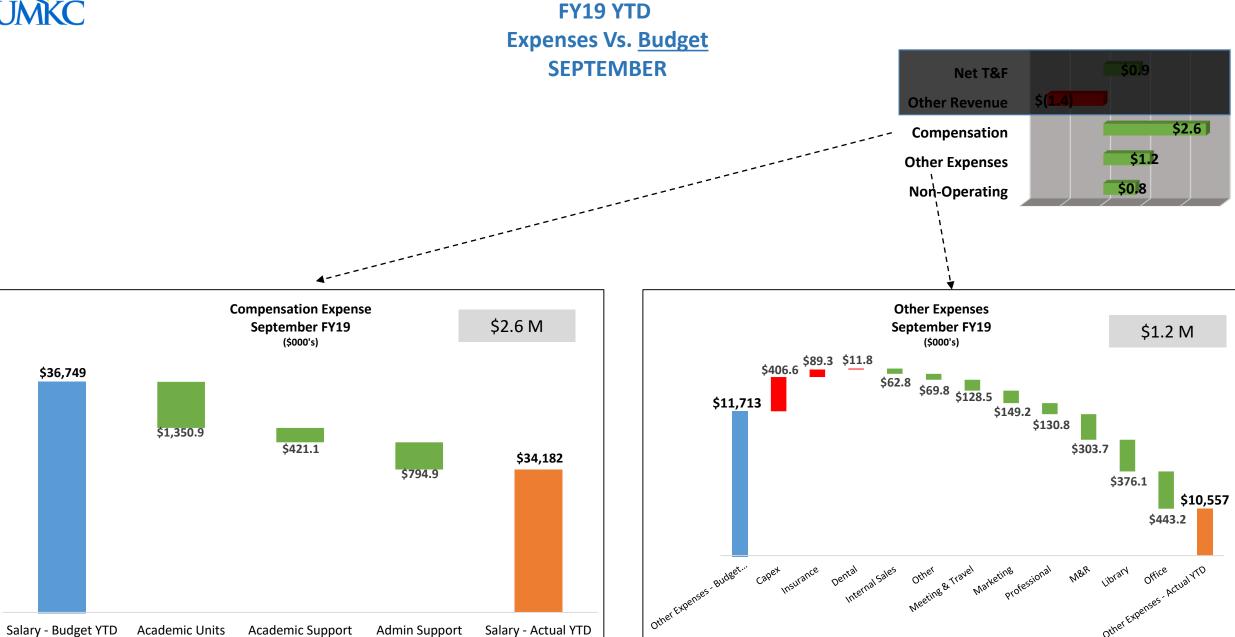

#### FY19 YTD Compensation Expense Vs. Budget SEPTEMBER

### FY19 Other Expenses Vs. Budget SEPTEMBER