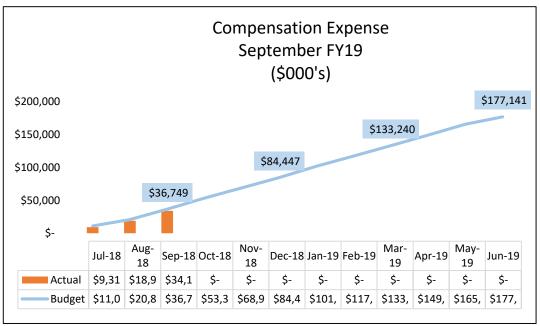

#### **Finance and Administration**

# FY19 YTD Financial Package Operating Fund SEPTEMBER

Dashboard



## FY19 Financials YTD SEPTEMBER (\$MIL)

#### Change in Net Assets Vs. Budget

#### \$4.0M Favorable



#### Change in Net Assets Vs. Prior Year

#### \$13.2M Favorable

















#### FY19 YTD









## **APPENDIX**



## Vs. Budget Detail



#### FY19 YTD Tuition & Fees Vs. Budget SEPTEMBER











### FY19 YTD Other Revenue Vs. Budget SEPTEMBER







#### FY19 YTD Compensation Expense Vs. Budget SEPTEMBER











### FY19 Other Expenses Vs. Budget SEPTEMBER







## Vs. Prior Year Detail



#### FY19 YTD Tuition & Fees Vs. Prior Year SEPTEMBER











#### FY19 YTD Other Revenue Vs. Prior Year SEPTEMBER







#### FY19 YTD Compensation Expense Vs. Prior Year SEPTEMBER











#### FY19 Other Expenses Vs. Prior Year SEPTEMBER







## Other Views