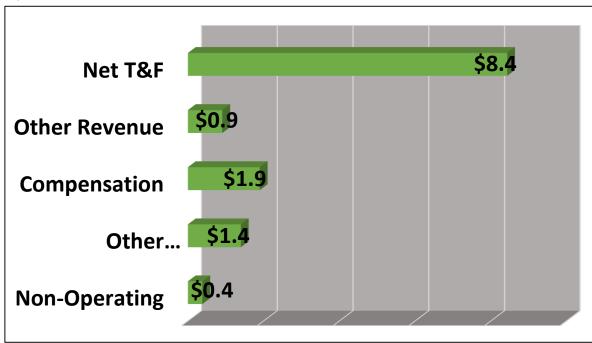

## Vs. Prior Year Detail

#### FY19 YTD Tuition & Fees Vs. Prior Year SEPTEMBER

#### FY19 YTD Other Revenue Vs. Prior Year SEPTEMBER

#### FY19 YTD Compensation Expense Vs. Prior Year SEPTEMBER

#### FY19 Other Expenses Vs. Prior Year SEPTEMBER