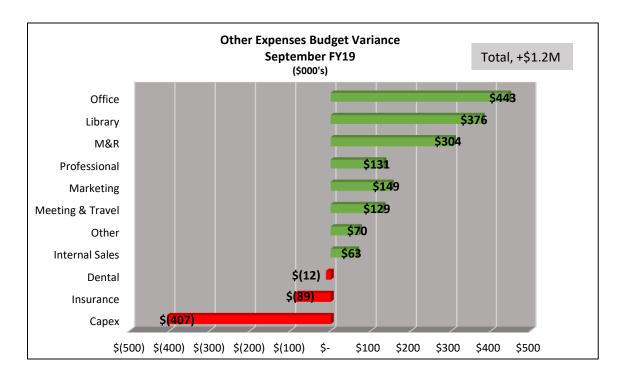

#### **Finance and Administration**

# FY19 YTD Financial Package Operating Fund SEPTEMBER

Dashboard



## FY19 Financials YTD SEPTEMBER (\$MIL)

#### Change in Net Assets Vs. Budget

#### \$4.0M Favorable



#### Change in Net Assets Vs. Prior Year

#### \$13.2M Favorable

















#### FY19 YTD









## **APPENDIX**



## Vs. Budget Detail



#### FY19 YTD Tuition & Fees Vs. Budget SEPTEMBER











### FY19 YTD Other Revenue Vs. Budget SEPTEMBER







#### FY19 YTD Compensation Expense Vs. Budget SEPTEMBER











### FY19 Other Expenses Vs. Budget SEPTEMBER







## Vs. Prior Year Detail



#### FY19 YTD Tuition & Fees Vs. Prior Year SEPTEMBER











#### FY19 YTD Other Revenue Vs. Prior Year SEPTEMBER







#### FY19 YTD Compensation Expense Vs. Prior Year SEPTEMBER











#### FY19 Other Expenses Vs. Prior Year SEPTEMBER







## Other Views