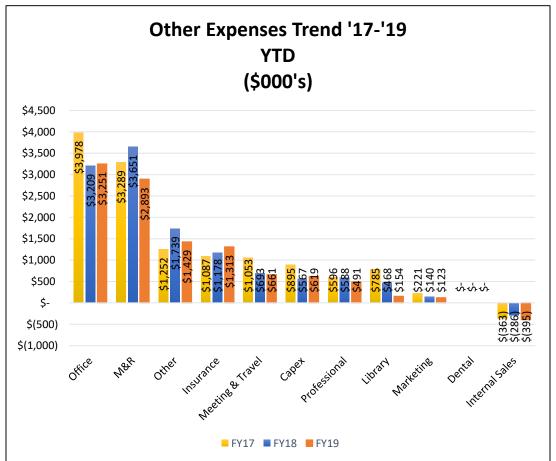

### FY19 Other Expenses Vs. Budget SEPTEMBER

#### FY19 Other Expenses Vs. Prior Year SEPTEMBER