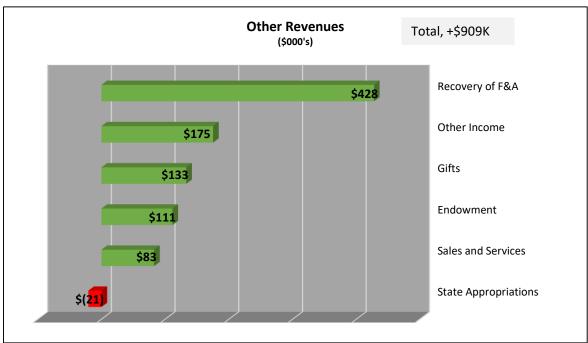

#### **Finance and Administration**

# FY19 YTD Financial Package Operating Fund SEPTEMBER

Dashboard



## FY19 Financials YTD SEPTEMBER (\$MIL)

#### Change in Net Assets Vs. Budget

#### \$4.0M Favorable



#### Change in Net Assets Vs. Prior Year

#### \$13.2M Favorable

















#### FY19 YTD









## **APPENDIX**



## Vs. Budget Detail



#### FY19 YTD Tuition & Fees Vs. Budget SEPTEMBER











### FY19 YTD Other Revenue Vs. Budget SEPTEMBER







#### FY19 YTD Compensation Expense Vs. Budget SEPTEMBER











### FY19 Other Expenses Vs. Budget SEPTEMBER







## Vs. Prior Year Detail



#### FY19 YTD Tuition & Fees Vs. Prior Year SEPTEMBER











#### FY19 YTD Other Revenue Vs. Prior Year SEPTEMBER







#### FY19 YTD Compensation Expense Vs. Prior Year SEPTEMBER











#### FY19 Other Expenses Vs. Prior Year SEPTEMBER







## Other Views