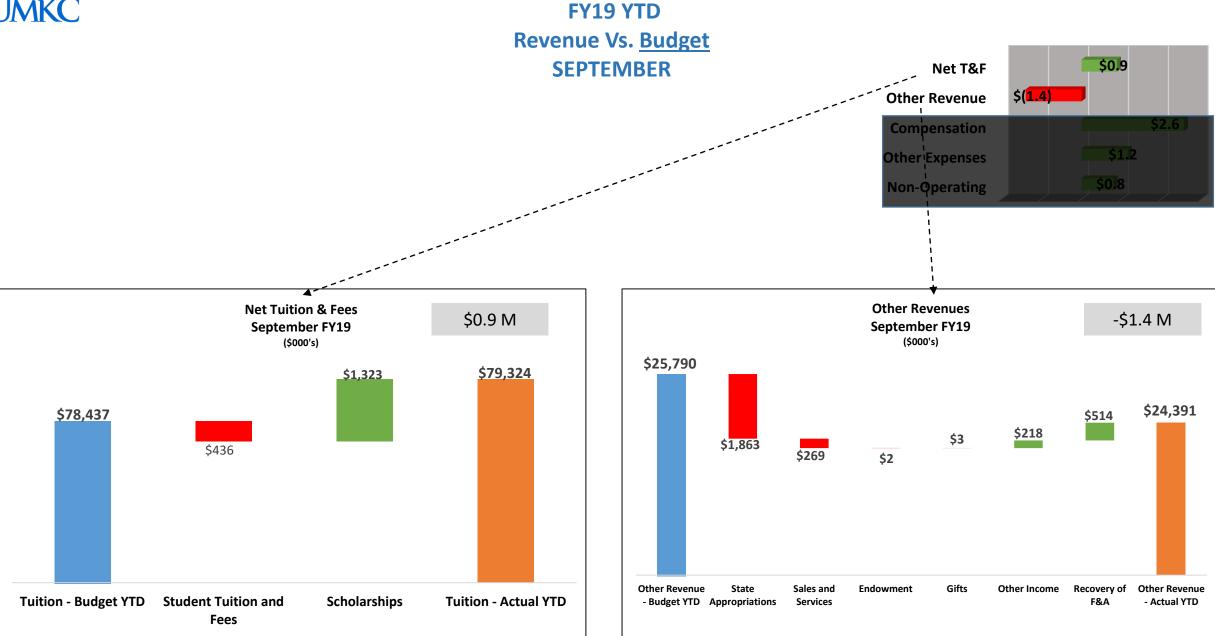

#### FY19 YTD Tuition & Fees Vs. Budget SEPTEMBER

### FY19 YTD Other Revenue Vs. Budget SEPTEMBER