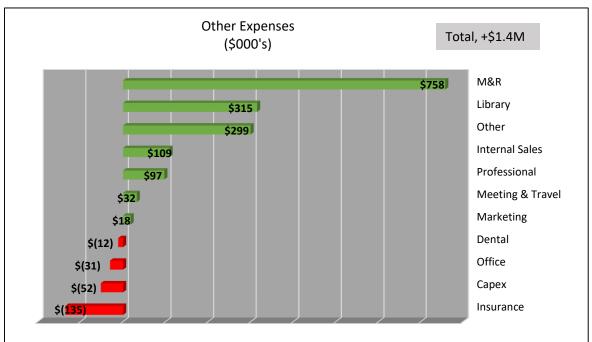

ating Fund SEPTEMBER

Dashboard



## FY19 Financials YTD SEPTEMBER (\$MIL)

#### Change in Net Assets Vs. Budget

#### \$4.0M Favorable



#### Change in Net Assets Vs. Prior Year

#### \$13.2M Favorable

















#### FY19 YTD









## **APPENDIX**



## Vs. Budget Detail



#### FY19 YTD Tuition & Fees Vs. Budget SEPTEMBER











### FY19 YTD Other Revenue Vs. Budget SEPTEMBER







#### FY19 YTD Compensation Expense Vs. Budget SEPTEMBER











### FY19 Other Expenses Vs. Budget SEPTEMBER







## Vs. Prior Year Detail



#### FY19 YTD Tuition & Fees Vs. Prior Year SEPTEMBER











#### FY19 YTD Other Revenue Vs. Prior Year SEPTEMBER







#### FY19 YTD Compensation Expense Vs. Prior Year SEPTEMBER











#### FY19 Other Expenses Vs. Prior Year SEPTEMBER







## Other Views