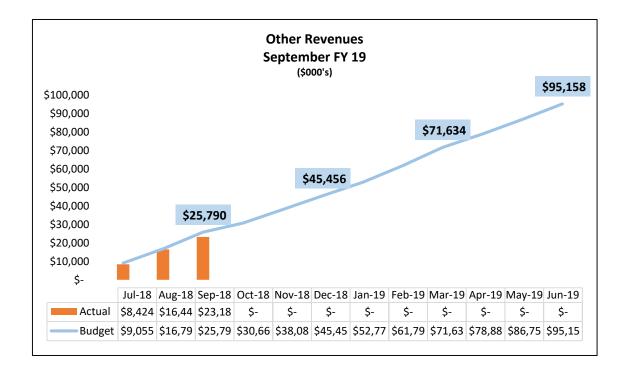

#### **Finance and Administration**

# FY19 YTD Financial Package Operating Fund SEPTEMBER

Dashboard



## FY19 Financials YTD SEPTEMBER (\$MIL)

#### Change in Net Assets Vs. Budget

#### \$4.0M Favorable



#### Change in Net Assets Vs. Prior Year

#### \$13.2M Favorable

















#### FY19 YTD









## **APPENDIX**



## Vs. Budget Detail



#### FY19 YTD Tuition & Fees Vs. Budget SEPTEMBER











### FY19 YTD Other Revenue Vs. Budget SEPTEMBER







#### FY19 YTD Compensation Expense Vs. Budget SEPTEMBER











### FY19 Other Expenses Vs. Budget SEPTEMBER







## Vs. Prior Year Detail



#### FY19 YTD Tuition & Fees Vs. Prior Year SEPTEMBER











#### FY19 YTD Other Revenue Vs. Prior Year SEPTEMBER







#### FY19 YTD Compensation Expense Vs. Prior Year SEPTEMBER











#### FY19 Other Expenses Vs. Prior Year SEPTEMBER







## Other Views