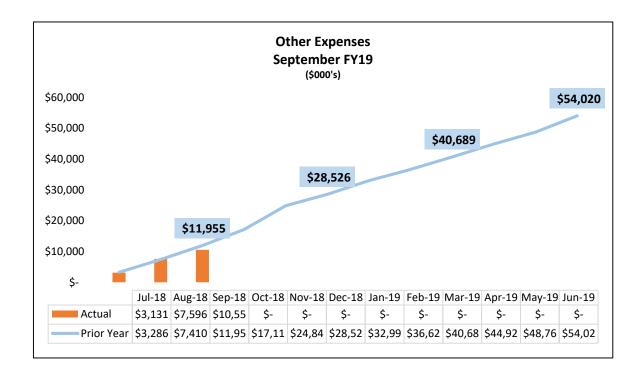

erating Fund SEPTEMBER

Dashboard



## FY19 Financials YTD SEPTEMBER (\$MIL)

#### Change in Net Assets Vs. Budget

#### \$4.0M Favorable



#### Change in Net Assets Vs. Prior Year

#### \$13.2M Favorable

















#### FY19 YTD









## **APPENDIX**



## Vs. Budget Detail



#### FY19 YTD Tuition & Fees Vs. Budget SEPTEMBER











### FY19 YTD Other Revenue Vs. Budget SEPTEMBER







#### FY19 YTD Compensation Expense Vs. Budget SEPTEMBER











### FY19 Other Expenses Vs. Budget SEPTEMBER







## Vs. Prior Year Detail



#### FY19 YTD Tuition & Fees Vs. Prior Year SEPTEMBER











#### FY19 YTD Other Revenue Vs. Prior Year SEPTEMBER







#### FY19 YTD Compensation Expense Vs. Prior Year SEPTEMBER











#### FY19 Other Expenses Vs. Prior Year SEPTEMBER







## Other Views